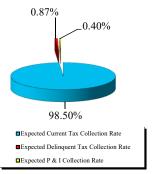

#### For Fiscal Year 2020

Expected Current Tax Collection Rate98.50%Expected Delinquent Tax Collection Rate0.87%Expected P & I Collection Rate0.40%Expected Tax Collection Rate for Fiscal Year 202099.77%